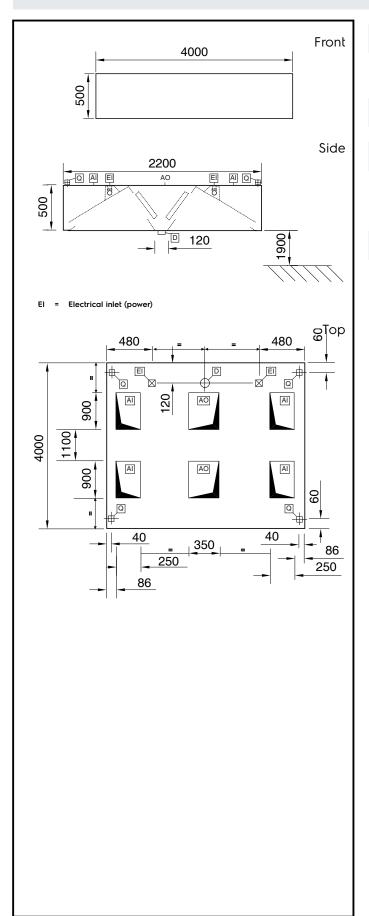

# Ventilation Equipment 304 S\_S Island Hood+Filters+Lamp 4000x2200mm

| Electric                                                                                                  |                                        |
|-----------------------------------------------------------------------------------------------------------|----------------------------------------|
| Supply voltage:<br>641271 (STCF2240)<br>Total Watts:                                                      | 220 V/1N ph/50 Hz<br>0.64 kW           |
| Capacity:                                                                                                 |                                        |
| Supply capacity:                                                                                          | 0 m³/h                                 |
| Key Information:                                                                                          |                                        |
| External dimensions, Width:<br>External dimensions, Depth:<br>External dimensions, Height:<br>Net weight: | 4000 mm<br>2200 mm<br>500 mm<br>302 kg |
| Air Emission:                                                                                             |                                        |