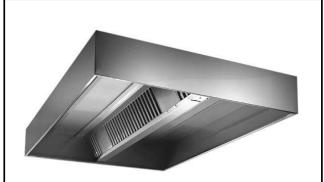

# Ventilation Equipment 304 S\_S Island Hood+Filters+Lamp 4000x2200mm

| ITEM #  |  |  |
|---------|--|--|
| MODEL # |  |  |
| NAME #  |  |  |
| SIS #   |  |  |
|         |  |  |
| AIA #   |  |  |



641271 (STCF2240)

304 stainless steel Island Hood with filters and lamps

## **Short Form Specification**

### Item No.

Compensating-Flow Exhaust System (air inlet from outdoors). Constructed in 304 AISI stainless steel. Equipped with labyrinth filters in 304 AISI stainless steel, blind panels in 304 AISI stainless steel, fluorescent lights, grease collecting trough all around and condensate collecting tray.

#### **Main Features**

- External panels with upturned edges to avoid injuries.
- Heating and air conditioning costs reduced thanks to the compensated air flow.
- Low noise level.

#### Construction

- Outlet holes are sized in order to minimize drops in pressure.
- Labyrinth filters guarantee constant filtration to avoid clogging and to protect against fire.
- Perimetral gutter